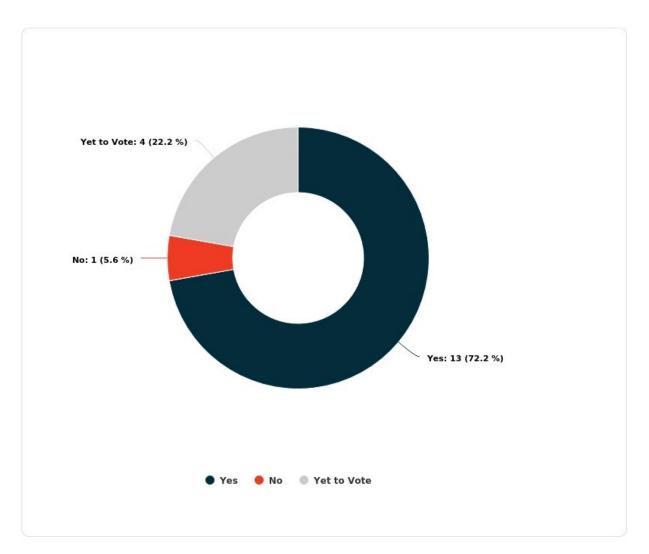

# 1. An unlimited number of indefinite and/or periodic stoppages on the performance of all work?