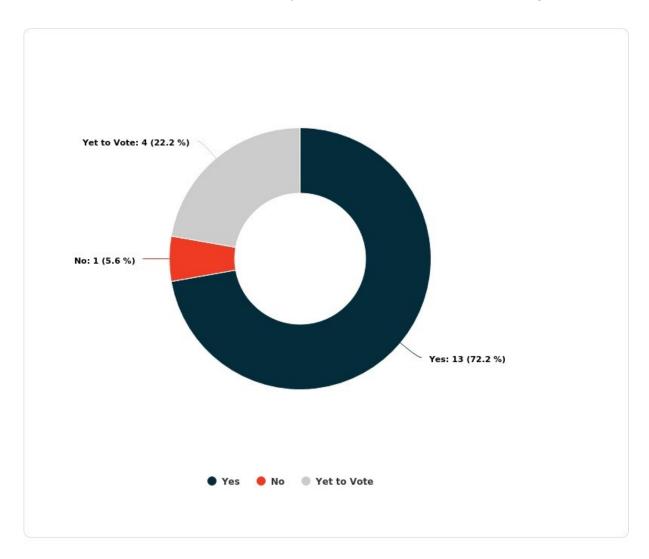

# 5. An unlimited number of indefinite and/or periodic bans on the use of keys?

6. An unlimited number of indefinite and/or periodic bans on working at locations other than at 1555 Centre Road Clayton VIC, 3168?