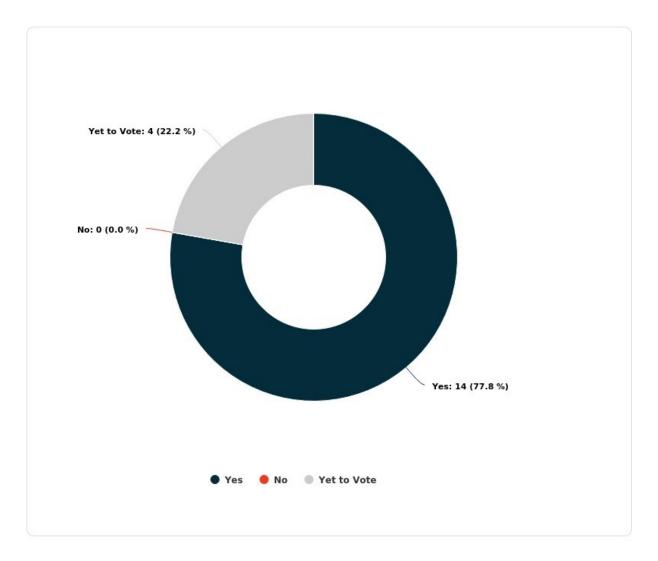

## 3. An unlimited number of indefinite and/or periodic bans on the use of hand tools?

4. An unlimited number of indefinite and/or periodic bans on the use of computers and/or tablets for business purposes?