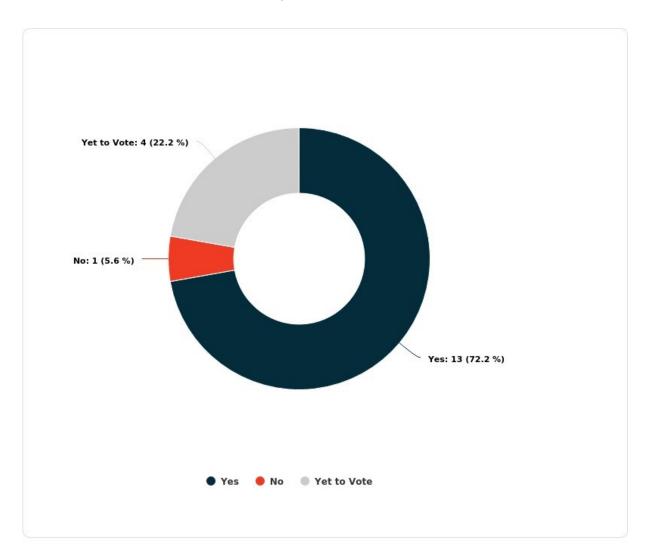

# **Declaration of Results**

# **Protected Action Ballot**

Australian Manufacturing Workers' Union (AMWU) v Robert Bosch

B2024/1661

Friday 10th January, 2025 5:05pm AEDT

# 1. Vote Result

Total Eligible Voters:18Final Vote Audit:Friday 10th January, 2025 5:05pm AEDT

# 1. An unlimited number of indefinite and/or periodic stoppages on the performance of all work?







## 2. An unlimited number of indefinite and/or periodic bans on overtime?





## 3. An unlimited number of indefinite and/or periodic bans on the use of hand tools?



4. An unlimited number of indefinite and/or periodic bans on the use of computers and/or tablets for business purposes?







# 5. An unlimited number of indefinite and/or periodic bans on the use of keys?



6. An unlimited number of indefinite and/or periodic bans on working at locations other than at 1555 Centre Road Clayton VIC, 3168?





7. An unlimited number of indefinite and/or periodic bans on isolation and/or energisation of equipment?





8. An unlimited number of indefinite and/or periodic bans on the filling out of paperwork (other than safety related paperwork)?







9. An unlimited number of indefinite and/or periodic bans on work on high voltage infrastructure?





## 10. An un