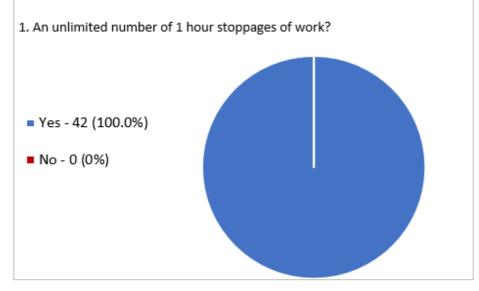

# **Question 1**

In support of reaching an enterprise agreement with your employer, do you endorse the taking of protected industrial action by AMWU members against your employer, which may involve taking separately, concurrently and/or consecutively any or all the actions set out below: