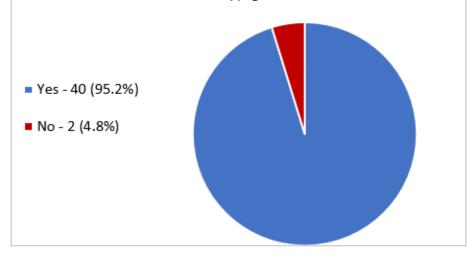

# **Question 4**

In support of reaching an enterprise agreement with your employer, do you endorse the taking of protected industrial action by AMWU members against your employer, which may involve taking separately, concurrently and/or consecutively any or all the actions set out below:

4. An unlimited number of 4 hour stoppages of work?