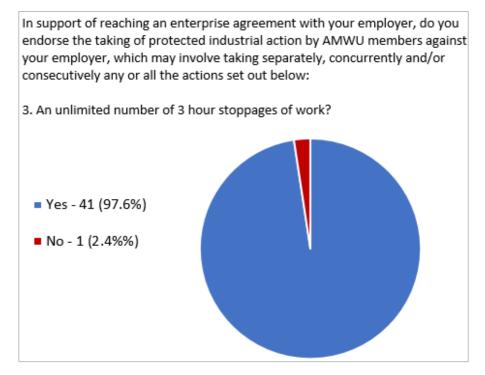

# **Question 1**

In support of reaching an enterprise agreement with your employer, do you endorse the taking of protected industrial action by AMWU members against your employer, which may involve taking separately, concurrently and/or consecutively any or all the actions set out below: