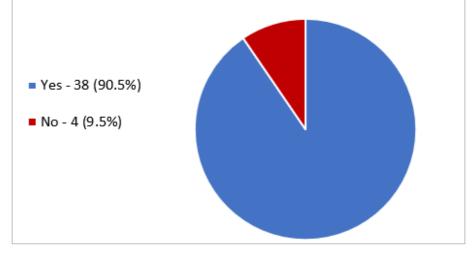

# **Question 12**

In support of reaching an enterprise agreement with your employer, do you endorse the taking of protected industrial action by AMWU members against your employer, which may involve taking separately, concurrently and/or consecutively any or all the actions set out below: