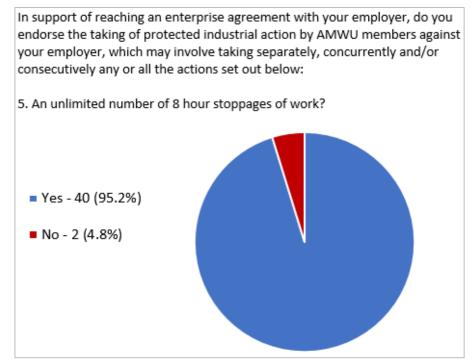

# **Question 6**

In support of reaching an enterprise agreement with your employer, do you endorse the taking of protected industrial action by AMWU members against your employer, which may involve taking separately, concurrently and/or consecutively any or all the actions set out below:

6. An unlimited number of 12 hour stoppages of work?