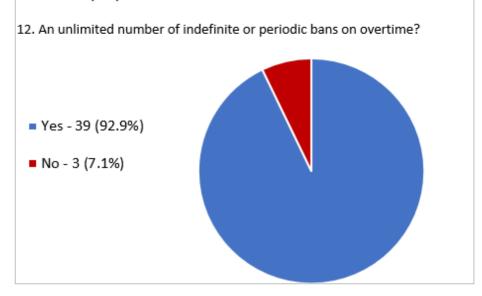

# **Question 12**

In support of reaching an enterprise agreement with your employer, do you endorse the taking of protected industrial action by AMWU members against your employer, which may involve taking separately, concurrently and/or consecutively any or all the actions set out below: