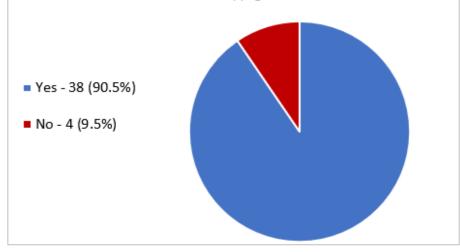

# **Question 8**

In support of reaching an enterprise agreement with your employer, do you endorse the taking of protected industrial action by AMWU members against your employer, which may involve taking separately, concurrently and/or consecutively any or all the actions set out below: