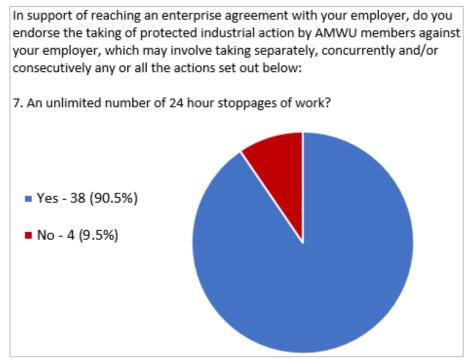

# **Question 8**

In support of reaching an enterprise agreement with your employer, do you endorse the taking of protected industrial action by AMWU members against your employer, which may involve taking separately, concurrently and/or consecutively any or all the actions set out below: