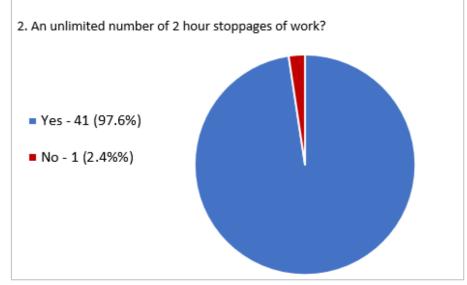

# **Question 2**

In support of reaching an enterprise agreement with your employer, do you endorse the taking of protected industrial action by AMWU members against your employer, which may involve taking separately, concurrently and/or consecutively any or all the actions set out below: