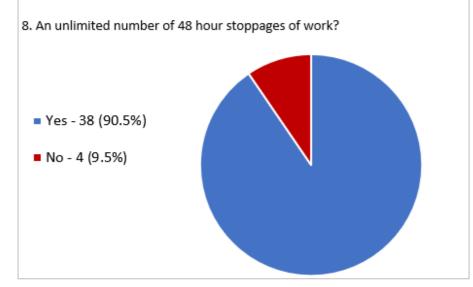

# **Question 8**

In support of reaching an enterprise agreement with your employer, do you endorse the taking of protected industrial action by AMWU members against your employer, which may involve taking separately, concurrently and/or consecutively any or all the actions set out below: