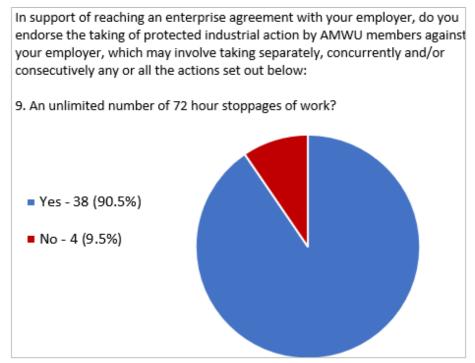

# **Question 10**

In support of reaching an enterprise agreement with your employer, do you endorse the taking of protected industrial action by AMWU members against your employer, which may involve taking separately, concurrently and/or consecutively any or all the actions set out below: