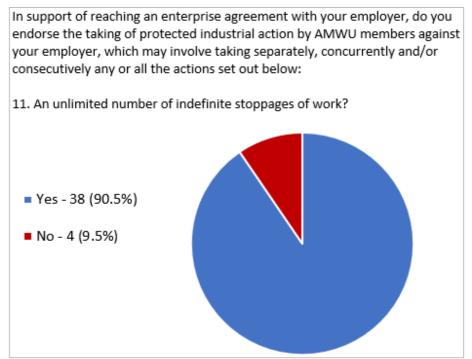

# **Question 10**

In support of reaching an enterprise agreement with your employer, do you endorse the taking of protected industrial action by AMWU members against your employer, which may involve taking separately, concurrently and/or consecutively any or all the actions set out below: