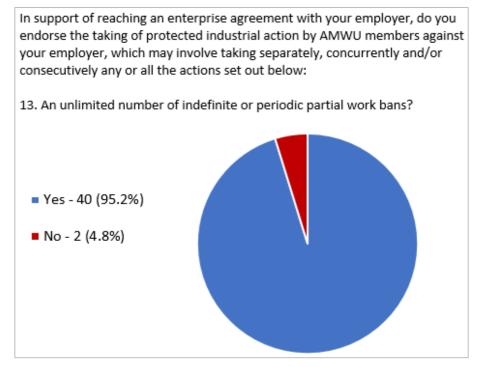

# **Question 1**

In support of reaching an enterprise agreement with your employer, do you endorse the taking of protected industrial action by AMWU members against your employer, which may involve taking separately, concurrently and/or consecutively any or all the actions set out below: