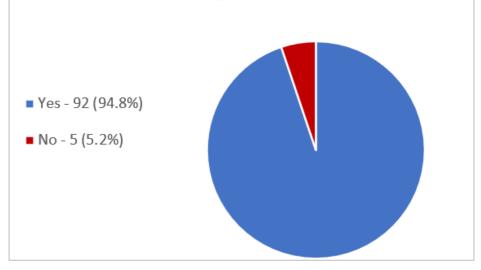

ployer, do you authorise the taking of protected industrial action against your employer separately, concurrently and/or consecutively, in the form of:

3. An unlimited number of stoppages of work of 2 hours' duration.



# **Question 4**

In support of reaching an enterprise agreement with your employer, do you authorise the taking of protected industrial action against your employer separately, concurrently and/or consecutively, in the form of:

4. An unlimited number of stoppages of work of 3 hours' duration.



In support of reaching an enterprise agreement with your employer, do you authorise the taking of protected industrial action against your employer separately, concurrently and/or consecutively, in the form of:

5. An unlimited number of stoppages of work of 4 hours' duration.



# **Question 6**

In support of reaching an enterprise agreement with your employer, do you authorise the taking of protected industrial action against your employer separately, concurrently and/or consecutively, in the form of:

6. An unlimited number of stoppages of work of 6 hours' duration.



In support of reaching an enterprise agreement with your employer, do you authorise the taking of protected industrial action against your employer separately, concurrently and/or consecutively, in the form of:

7. An unlimited number of stoppages of work of 8 hours' duration.



# **Question 8**

In support of reaching an enterprise agreement with your employer, do you authorise the taking of protected industrial action against your employer separately, concurrently and/or consecutively, in th