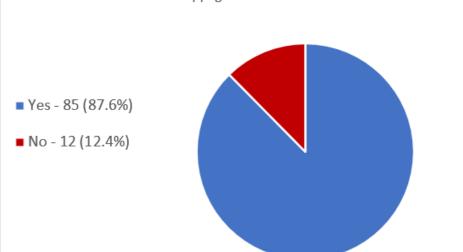

#### **Question 2**

In support of reaching an enterprise agreement with your employer, do you authorise the taking of protected industrial action against your employer separately, concurrently and/or consecutively, in the form of:

2. An unlimited number of stoppages of work of 1 hours' duration.

In support of reaching an enterprise agreement with your employer, do you authorise the taking of protected industrial action against your employer separately, concurrently and/or consecutively, in the form of: