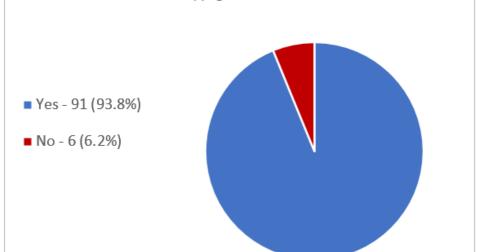

#### **Question 2**

In support of reaching an enterprise agreement with your employer, do you authorise the taking of protected industrial action against your employer separately, concurrently and/or consecutively, in the form of:

2. An unlimited number of stoppages of work of 1 hours' duration.

In support of reaching an enterprise agreement with your employer, do you authorise the taking of protected industrial action against your employer separately, concurrently and/or consecutively, in the form of: