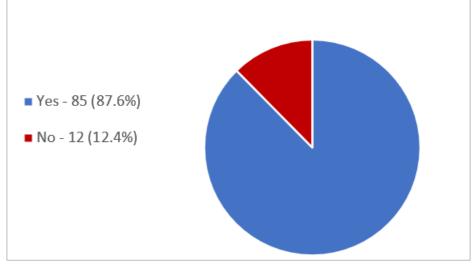

#### **Question 1**

In support of reaching an enterprise agreement with your employer, do you authorise the taking of protected industrial action against your employer separately, concurrently and/or consecutively, in the form of:

1. An unlimited number of stoppages of work of 30 minutes' duration.