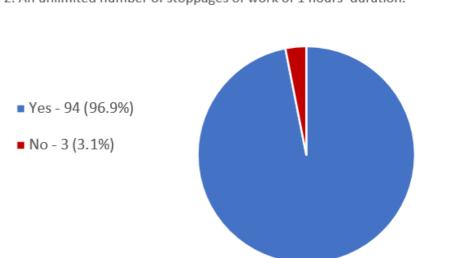

2. An unlimited number of stoppages of work of 1 hours' duration.

In support of reaching an enterprise agreement with your employer, do you authorise the taking of protected industrial action against your employer separately, concurrently and/or consecutively, in the form of: