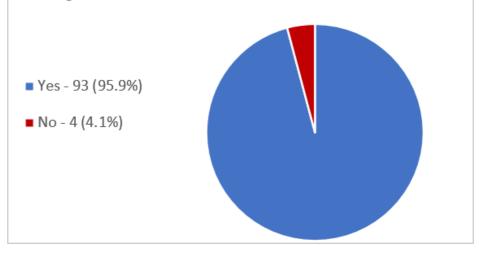

#### **Question 1**

In support of reaching an enterprise agreement with your employer, do you authorise the taking of protected industrial action against your employer separately, concurrently and/or consecutively, in the form of:

1. An unlimited number of stoppages of work of 30 minutes' duration.