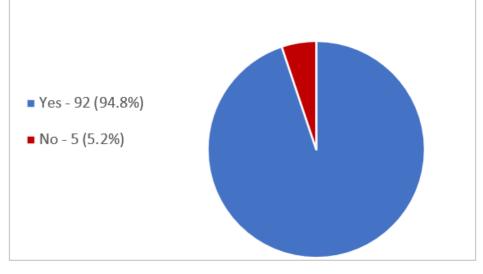

#### **Question 1**

In support of reaching an enterprise agreement with your employer, do you authorise the taking of protected industrial action against your employer separately, concurrently and/or consecutively, in the form of:

1. An unlimited number of stoppages of work of 30 minutes' duration.