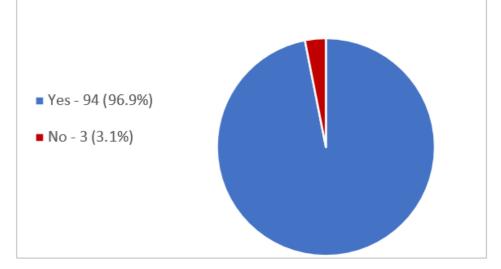

2. An unlimited number of stoppages of work of 1 hours' duration.

In support of reaching an enterprise agreement with your employer, do you authorise the taking of protected industrial action against your employer separately, concurrently and/or consecutively, in the form of: