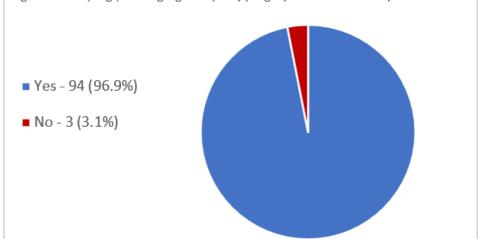

#### **Question 2**

In support of reaching an enterprise agreement with your employer, do you authorise the taking of protected industrial action against your employer separately, concurrently and/or consecutively, in the form of:

2. An unlimited number of stoppages of work of 1 hours' duration.

In support of reaching an enterprise agreement with your employer, do you authorise the taking of protected industrial action against your employer separately, concurrently and/or consecutively, in the form of: