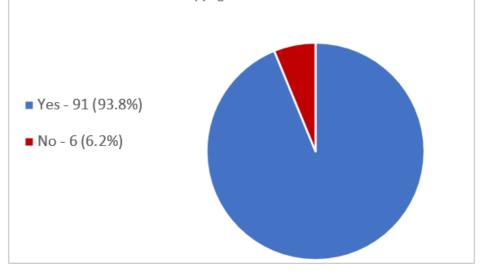

oyer, do you authorise the taking of protected industrial action against your employer separately, concurrently and/or consecutively, in the form of:

7. An unlimited number of stoppages of work of 8 hours' duration.



# **Question 8**

In support of reaching an enterprise agreement with your employer, do you authorise the taking of protected industrial action against your employer separately, concurrently and/or consecutively, in the form of:

8. An unlimited number of stoppages of work of 12 hours' duration.



In support of reaching an enterprise agreement with your employer, do you authorise the taking of protected industrial action against your employer separately, concurrently and/or consecutively, in the form of:

9. An unlimited number of stoppages of work of 24 hours' duration.



# **Question 10**

In support of reaching an enterprise agreement with your employer, do you authorise the taking of protected industrial action against your employer separately, concurrently and/or consecutively, in the form of:

10. An unlimited number of stoppages of work of 48 hours' duration.



In support of reaching an enterprise agreement with your employer, do you authorise the taking of protected industrial action against your employer separately, concurrently and/or consecutively, in the form of:

11. An unlimited number of stoppages of work of 72 hours' duration.



# **Question 12**

In support of reaching an enterprise agreement with your employer, do you authorise the taking of protected industrial action against your employer separately, concurrently and/or consecutively,