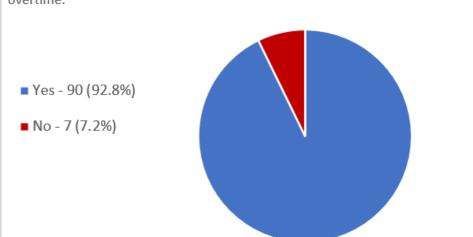

# **Question 14**

In support of reaching an enterprise agreement with your employer, do you authorise the taking of protected industrial action against your employer separately, concurrently and/or consecutively, in the form of:

14. An unlimited number of periodic or indefinite bans on the performance of overtime.

In support of reaching an enterprise agreement with your employer, do you authorise the taking of protected industrial action against your employer separately, concurrently and/or consecutively, in the form of: