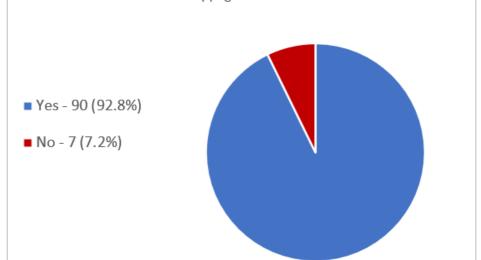

# **Question 4**

In support of reaching an enterprise agreement with your employer, do you authorise the taking of protected industrial action against your employer separately, concurrently and/or consecutively, in the form of:

4. An unlimited number of stoppages of work of 3 hours' duration.

In support of reaching an enterprise agreement with your employer, do you authorise the taking of protected industrial action against your employer separately, concurrently and/or consecutively, in the form of: