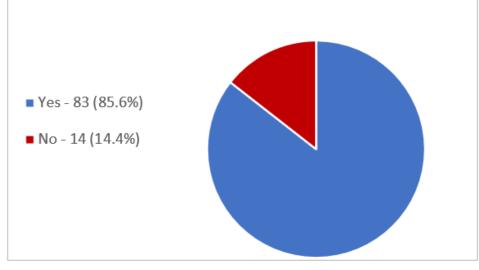

3. An unlimited number of stoppages of work of 2 hours' duration.

# **Question 4**

In support of reaching an enterprise agreement with your employer, do you authorise the taking of protected industrial action against your employer separately, concurrently and/or consecutively, in the form of: