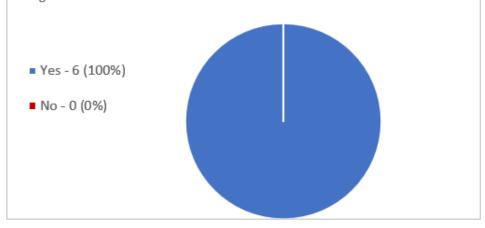

## **Question 4**

In support of reaching an Enterprise Agreement with your employer, do you endorse the taking of any and all protected industrial action against your employer which is authorised by this ballot, separately concurrently and/or consecutively in the form of:

4. An unlimited number of stoppages of work, including consecutive stoppages of work, for six (6) hours in duration?

In support of reaching an Enterprise Agreement with your employer, do you endorse the taking of any and all protected industrial action against your employer which is authorised by this ballot, separately concurrently and/or consecutively in the form of: