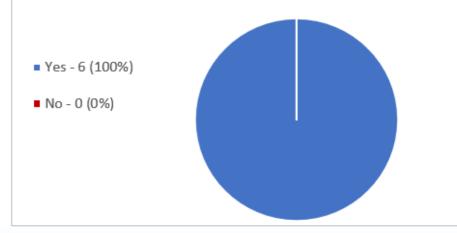

#### **Question 1**

In support of reaching an Enterprise Agreement with your employer, do you endorse the taking of any and all protected industrial action against your employer which is authorised by this ballot, separately concurrently and/or consecutively in the form of:

1. An unlimited number of stoppages of work, including consecutive stoppages of work, for one (1) hour in duration?