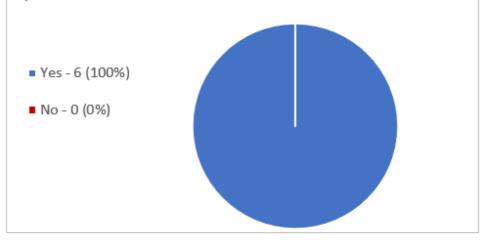

#### **Question 1**

In support of reaching an Enterprise Agreement with your employer, do you endorse the taking of any and all protected industrial action against your employer which is authorised by this ballot, separately concurrently and/or consecutively in the form of:

1. An unlimited number of stoppages of work, including consecutive stoppages of work, for one (1) hour in duration?