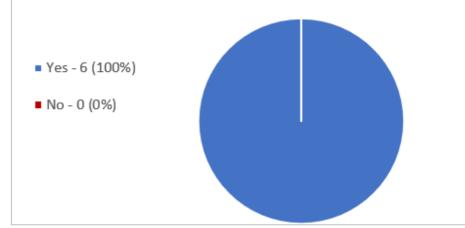

## **Question 4**

In support of reaching an Enterprise Agreement with your employer, do you endorse the taking of any and all protected industrial action against your employer which is authorised by this ballot, separately concurrently and/or consecutively in the form of:

4. An unlimited number of stoppages of work, including consecutive stoppages of work, for six (6) hours in duration?

In support of reaching an Enterprise Agreement with your employer, do you endorse the taking of any and all protected industrial action against your employer which is authorised by this ballot, separately concurrently and/or consecutively in the form of: