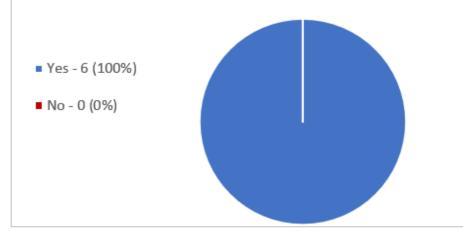

## **Question 6**

In support of reaching an Enterprise Agreement with your employer, do you endorse the taking of any and all protected industrial action against your employer which is authorised by this ballot, separately concurrently and/or consecutively in the form of:

6. An unlimited number of stoppages of work, including consecutive stoppages of work, for twenty-four (24) hours in duration?

In support of reaching an Enterprise Agreement with your employer, do you endorse the taking of any and all protected industrial action against your employer which is authorised by this ballot, separately concurrently and/or consecutively in the form of: