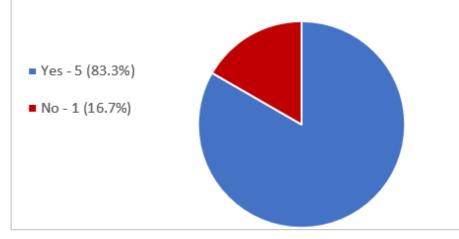

#### 3. Questions and Results

#### **Question 1**

In support of reaching an Enterprise Agreement with your employer, do you endorse the taking of any and all protected industrial action against your employer which is authorised by this ballot, separately concurrently and/or consecutively in the form of: