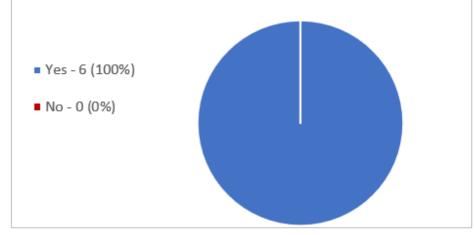

4. An unlimited number of stoppages of work, including consecutive stoppages of work, for six (6) hours in duration?

In support of reaching an Enterprise Agreement with your employer, do you endorse the taking of any and all protected industrial action against your employer which is authorised by this ballot, separately concurrently and/or consecutively in the form of:

5. An unlimited number of stoppages of work, including consecutive stoppages of work, for twelve (12) hours in duration?