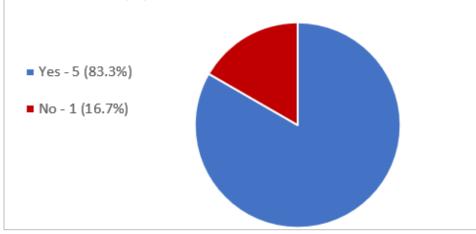

#### **Question 1**

In support of reaching an Enterprise Agreement with your employer, do you endorse the taking of any and all protected industrial action against your employer which is authorised by this ballot, separately concurrently and/or consecutively in the form of:

1. An unlimited number of stoppages of work, including consecutive stoppages of work, for one (1) hour in duration?