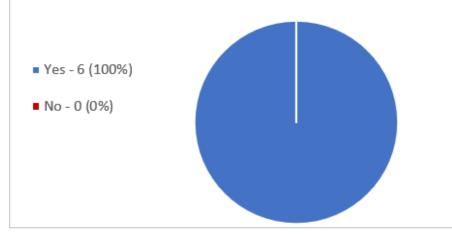

## **Question 2**

In support of reaching an Enterprise Agreement with your employer, do you endorse the taking of any and all protected industrial action against your employer which is authorised by this ballot, separately concurrently and/or consecutively in the form of:

2. An unlimited number of stoppages of work, including consecutive stoppages of work, for two (2) hour in duration?

In support of reaching an Enterprise Agreement with your employer, do you endorse the taking of any and all protected industrial action against your employer which is authorised by this ballot, separately concurrently and/or consecutively in the form of: