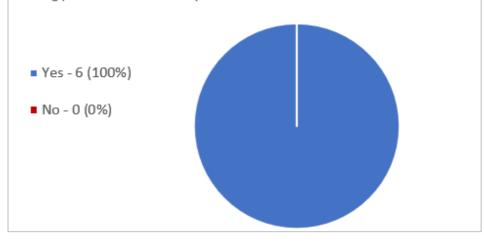

3. An unlimited number of stoppages of work, including consecutive stoppages of work, for four (4) hours in duration?

## **Question 4**

In support of reaching an Enterprise Agreement with your employer, do you endorse the taking of any and all protected industrial action against your employer which is authorised by this ballot, separately concurrently and/or consecutively in the form of: