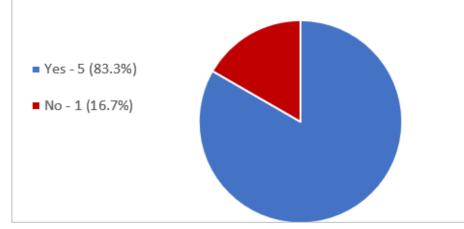

## **Question 2**

In support of reaching an Enterprise Agreement with your employer, do you endorse the taking of any and all protected industrial action against your employer which is authorised by this ballot, separately concurrently and/or consecutively in the form of:

2. An unlimited number of stoppages of work, including consecutive stoppages of work, for two (2) hour in duration?

In support of reaching an Enterprise Agreement with your employer, do you endorse the taking of any and all protected industrial action against your employer which is authorised by this ballot, separately concurrently and/or consecutively in the form of: