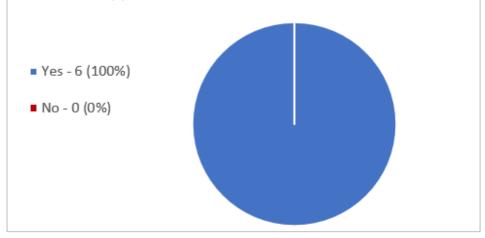

## **Question 2**

In support of reaching an Enterprise Agreement with your employer, do you endorse the taking of any and all protected industrial action against your employer which is authorised by this ballot, separately concurrently and/or consecutively in the form of:

2. An unlimited number of stoppages of work, including consecutive stoppages of work, for two (2) hour in duration?

In support of reaching an Enterprise Agreement with your employer, do you endorse the taking of any and all protected industrial action against your employer which is authorised by this ballot, separately concurrently and/or consecutively in the form of: