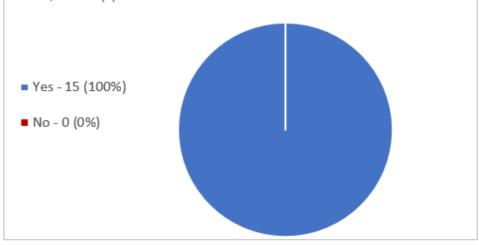

#### 1. Ballot Result

Total Eligible Voters: 15
Total Participated: 15

15 out of 15 have answered all questions 100.0%

Final Ballot Audit: Wednesday, 13 November 2024 at 12.05pm AWST

Diagram 1: Final Vote Participation

Communications, Electrical, Electronic, Energy, Information, Postal, Plumbing and Allied Services Union of Australia Protected Action Ballot (B2024/1407)

Voters: 15

Total Participated: 15 (100.0%)