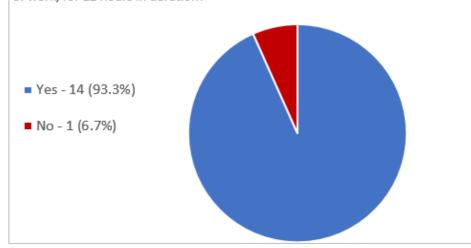

1. An unlimited number of stoppages of work, including consecutive stoppages of work, for one (1) hour in duration?