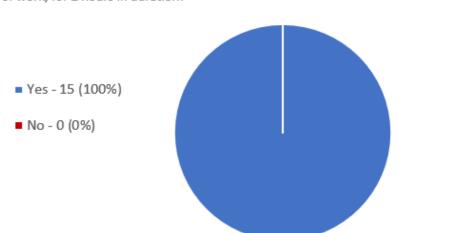

#### **Question 1**

In support of reaching an Enterprise Agreement with your employer, do you endorse the taking of any and all protected industrial action which is authorised by this ballot, separately, concurrently and/or consecutively in the form of:

1. An unlimited number of stoppages of work, including consecutive stoppages of work, for one (1) hour in duration?