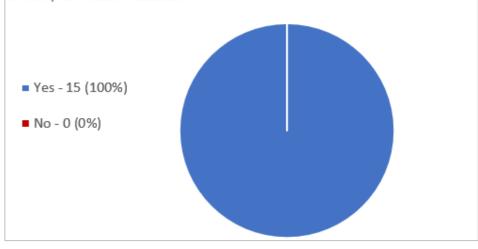

### **Question 2**

In support of reaching an Enterprise Agreement with your employer, do you endorse the taking of any and all protected industrial action which is authorised by this ballot, separately, concurrently and/or consecutively in the form of:

2. An unlimited number of stoppages of work, including consecutive stoppages of work, for 2 hours in duration?