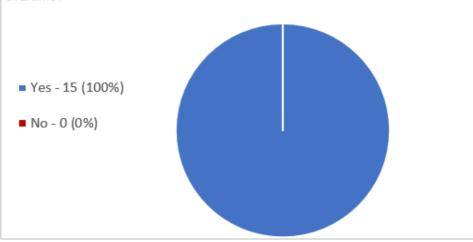

#### 1. Ballot Result

Total Eligible Voters: 15
Total Participated: 15

15 out of 15 have answered all questions 100.0%

Final Ballot Audit: Wednesday, 13 November 2024 at 12.05pm AWST

Diagram 1: Final Vote Participation

Communications, Electrical, Electronic, Energy, Information, Postal, Plumbing and Allied Services Union of Australia Protected Action Ballot (B2024/1407)

Voters: 15

Total Participated: 15 (100.0%)