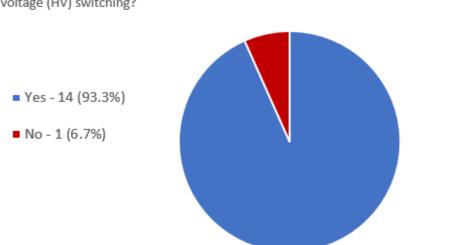

6. An unlimited number of indefinite or periodic bans on performing high voltage (HV) switching?