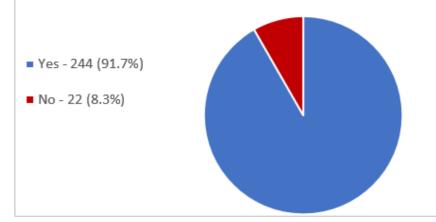

## **Question 4**

■ No - 29 (10.9%)

In support of reaching an Enterprise Agreement with Woolworths Group Ltd, do you authorise protected industrial action against your employer, separately, concurrently and/or consecutively in the form of:

4. An unlimited number of stoppages of all work of up to 1 hour's duration for the purposes of speaking to the media about the reasons for the industrial action?