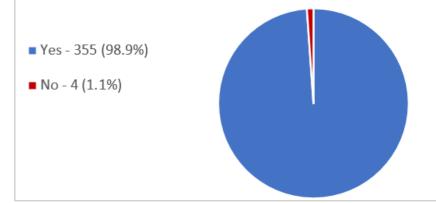

1. An unlimited number of stoppages of all work of up to 1 hour's duration?

Yes - 355 (98.9%)

No - 4 (1.1%)