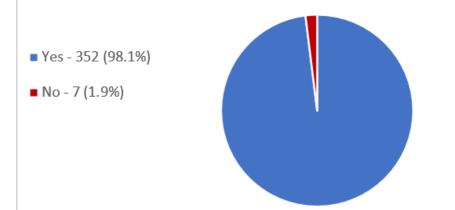

4. An unlimited number of stoppages of all work of up to 1 hour's duration for the purposes of speaking to the media about the reasons for the industrial action?