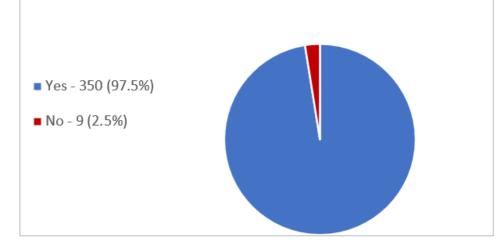

urrently and/or consecutively in the form of:

1. An unlimited number of stoppages of all work of up to 1 hour's duration?

Yes - 355 (98.9%)

No - 4 (1.1%)

# **Question 2**

In support of reaching an Enterprise Agreement with Woolworths Group Ltd, do you authorise protected industrial action against your employer, separately, concurrently and/or consecutively in the form of:

2. An unlimited number of stoppages of all work for up to 24 hours' duration?

• Yes - 355 (98.9%)

• No - 4 (1.1%)

### **Question 3**

In support of reaching an Enterprise Agreement with Woolworths Group Ltd, do you authorise protected industrial action against your employer, separately, concurrently and/or consecutively in the form of:

3. An unlimited number of stoppages of all work for an indefinite duration?



### **Question 4**

In support of reaching an Enterprise Agreement with Woolworths Group Ltd, do you authorise protected industrial action against your employer, separately, concurrently and/or consecutively in the form of:

4. An unlimited number of stoppages of all work of up to 1 hour's duration for the purposes of speaking to the media about the reasons for the industrial action?



# **Question 5**

In support of reaching an Enterprise Agreement with Woolworths Group Ltd, do you authorise protected industrial action against your employer, separately, concurrently and/or consecutively in the form of:

5. An unlimited number of stoppages of all work for an indefinite duration for the purposes of speaking to the media about the reasons for the industrial action?







(08) 6314 0580 i