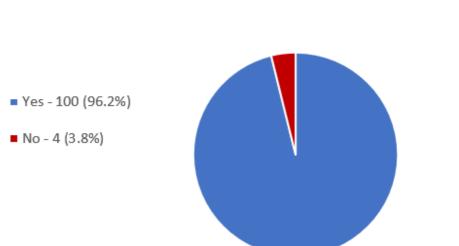

#### **Question 1**

In support of reaching an Enterprise Agreement with Woolworths Group Ltd, do you authorise protected industrial action against your employer, separately, concurrently and/or consecutively in the form of:

1. An unlimited number of stoppages of all work of up to 1 hour's duration?

1. Yes - 99 (95.2%)

No - 5 (4.8%)